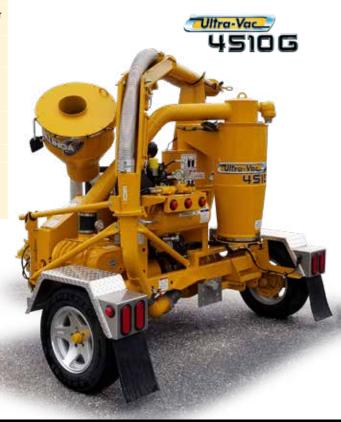

# 4510<mark>6</mark>

HEIGHT 89" (226 cm) 96" (244 cm) WIDTH LENGTH 99" (252 cm) WEIGHT 3000 lbs (1361 kg) DISCHARGE HEIGHT 14' (4.27 m)

LINE SIZE 4" (100 mm)

One - 3500 lbs (1588 kg) TIRES Two- Radial Hwy Tires

# 45106