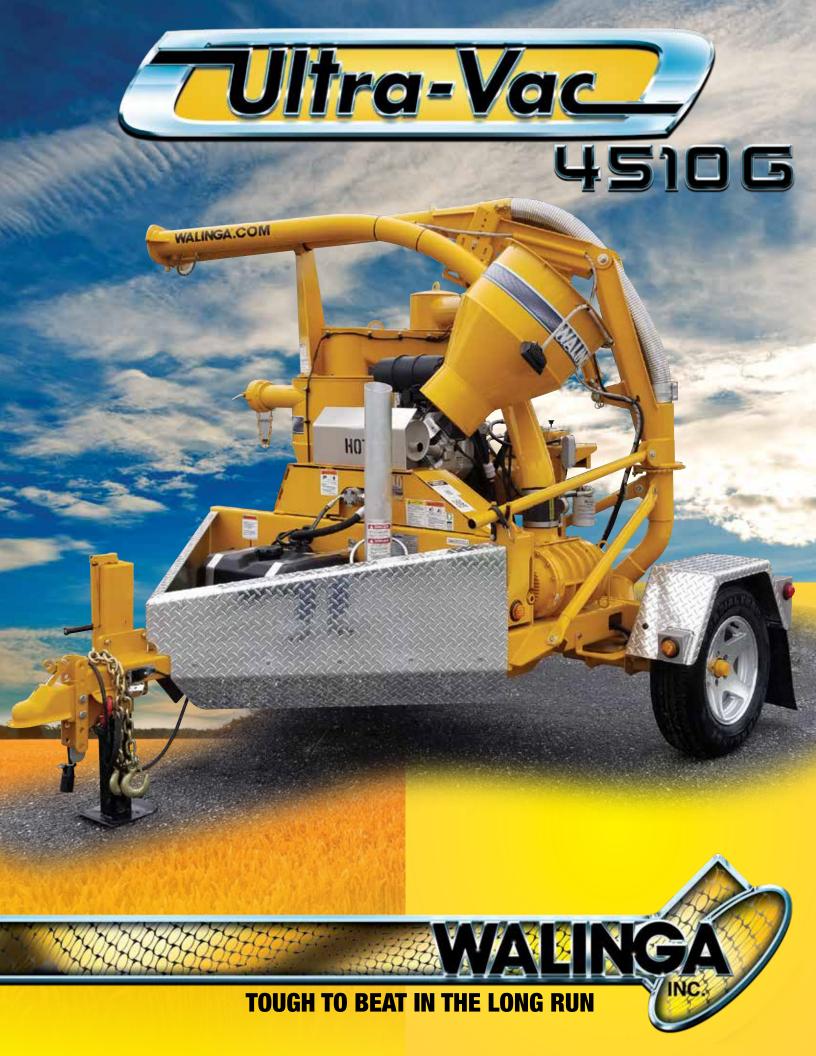

# 4510<mark>6</mark>

HEIGHT 89" (226 cm) 96" (244 cm) WIDTH LENGTH 99" (252 cm) WEIGHT 3000 lbs (1361 kg) DISCHARGE HEIGHT 14' (4.27 m)

LINE SIZE 4" (100 mm)

One - 3500 lbs (1588 kg) TIRES Two- Radial Hwy Tires

# 45106