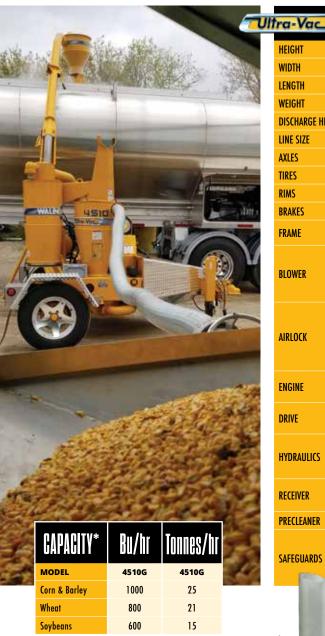

## SPECIFICATIONS: 4510G

\* Capacities based on using 12' (3.5m) suction line and truck loading kit. Barometric pressure, humidity, and condition of product will affect capacity. Due to continuous product development, specifications may improve without notice.

# 4510<mark>6</mark>

HEIGHT 89" (226 cm) 96" (244 cm) WIDTH LENGTH 99" (252 cm) WEIGHT 3000 lbs (1361 kg) DISCHARGE HEIGHT 14' (4.27 m)

LINE SIZE 4" (100 mm)

One - 3500 lbs (1588 kg) TIRES Two- Radial Hwy Tires

5 Bolt 16 x 9

Two Wheel Electric 2" x 6" (50 cm x 150 cm) tubular

#510 Walinga SRT (Sound Reduction Type), CORVOR™ Hard Coated, Positive Displacement Blower

#1314 Cast iron shell, precision machined housing, 10 vane rotor, Hardox steel tips, hydraulically driven, reversible rotation

Kohler, 37 hp Gas, Twin cylinder (or equivalent)

NACD Clutch connected to belts (or equivalent)

Self Contained heavy duty gear type pump, filter, hoses, controls etc.

18" dia. (46 cm) 1 piece, Single inlet

18" dia. (46 cm)

Pressure and vacuum overload protection valves. Appropriate operation and warning decals. Appropriate covers and guards.